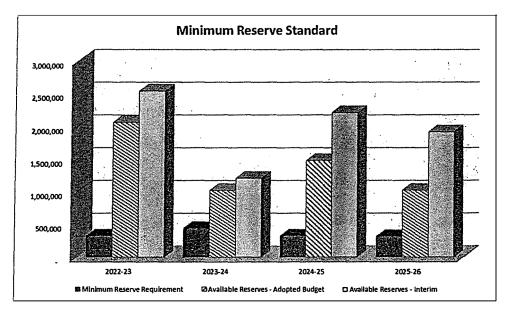

### **RESERVES**

<u>Reserve Caps</u> – Our office continues to reinforce the need for reserves over the state minimum reserve requirements. Past experience has clearly demonstrated these minimum levels are not sufficient to protect educational programs from severe disruption in an economic downturn. The typical 3% reserve minimum represents less than two weeks of payroll for nearly all districts. Many LEAs have established reserve policies calling for higher than state minimum reserves, recognizing their duty to maintain fiscal solvency.

The next graph presents the district's 2023-24 First Interim reserve status compared with the original adopted budget and state minimum reserve requirement.

### **COMMENTS AND RECOMMENDATIONS**

This section of our letter lists comments and recommendations we consider appropriate as a result of our review and current state budget projections.

- The district is projecting current and future reserves that reflect a sound fiscal position. We commend the district for maintaining a secure financial position.
- There are no additional comments or recommendations.