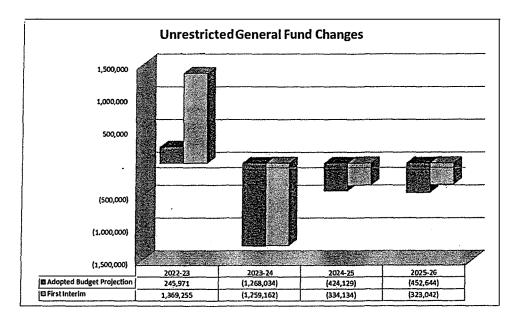

### LOCAL CONTROL FUNDING FORMULA PROJECTIONS

The next page provides a comparison of the district's adopted budget and the current interim's anticipated change in the unrestricted general fund balance. The differences primarily represent an updated beginning balance for the year, changes in state LCFF estimates and changes in district provided ADA estimates.

### **COMMENTS AND RECOMMENDATIONS**

This section of our letter lists comments and recommendations we consider appropriate as a result of our review and current state budget projections.

- The district is projecting current and future reserves that reflect a sound fiscal position. We commend the district for maintaining a secure financial position.
- There are no additional comments or recommendations.