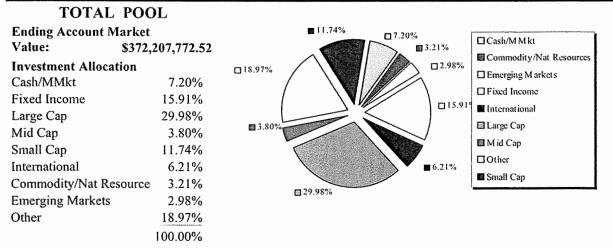

#### Statement for January 1, 2024 - March 31, 2024

Monson-Sultana Joint Union Elem School District Benita Cortez PO Box 25 Sultana, CA 93666

#### ACCOUNT SUMMARY

|                         | Beginning<br>Date | Ending<br>Date | No. of Days<br>Invested | No. of Days<br>In Quarter | Amount<br>Invested | Weighted<br>Average |
|-------------------------|-------------------|----------------|-------------------------|---------------------------|--------------------|---------------------|
| Beginning Account Value | 1/01/2024         | 3/31/2024      | 4 91                    | 91                        | \$1,768,983.75     | \$1,768,983.75      |
| SISC Admin Fee          | 2/14/2024         | 3/31/2024      | 4 47                    | 91                        | (\$221.12)         | (\$114.20)          |
| Trustee Fees            | 2/14/2024         | 3/31/2024      | 4 47                    | 91                        | (\$221.12)         | (\$114.20)          |
|                         |                   |                |                         |                           | \$1,768,541.51     | \$1,768,755.35      |
|                         | E                 | Ending Acco    | unt Value at            | 03-31-24                  | \$1,860,794.74     |                     |
|                         | A                 | mount Inves    | sted                    |                           | \$1,768,541.51     |                     |
|                         | R                 | eturn on Inv   | estment (\$)            |                           | \$92,253.23        |                     |
|                         | W                 | eighted Ave    | erage Balanc            | e                         | \$1,768,755.35     |                     |
|                         |                   | Q              | uarterly Retu           | irn on Investm            | ent: 5.22%         |                     |