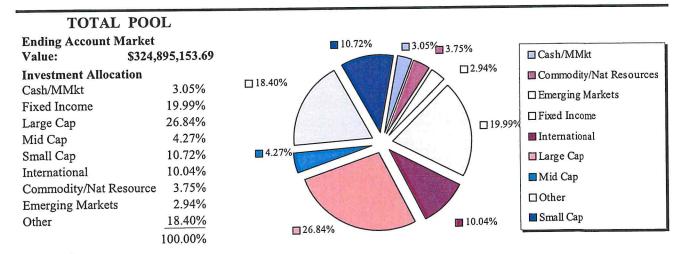

### Statement for January 1, 2023 - March 31, 2023

Monson-Sultana Joint Union Elem School District

Final

Benita Cortez

PO Box 25

Sultana, CA 93666

| ACCOUNT SUMMARY         | Beginning Date | Ending<br>Date | No. of Days<br>Invested         | No. of Days<br>In Quarter        | Amount<br>Invested            | Weighted<br>Average |
|-------------------------|----------------|----------------|---------------------------------|----------------------------------|-------------------------------|---------------------|
| Beginning Account Value | 1/01/2023      | 3/31/202       | 23 90                           | 90                               | \$1,515,915.51                | \$1,515,915.51      |
| SISC Admin Fee          | 2/23/2023      | 3/31/202       | 23 37                           | 90                               | (\$189.49)                    | (\$77.90)           |
| Trustee Fees            | 2/23/2023      | 3/31/202       | 23 37                           | 90                               | (\$189.49)                    | (\$77.90)           |
|                         |                |                |                                 | _                                | \$1,515,536.53                | \$1,515,759.71      |
|                         |                | Ending Acc     | count Value at<br>ested         | \$1,558,546.14<br>\$1,515,536.53 |                               |                     |
|                         |                |                | rvestment (\$)<br>verage Balanc | ce                               | \$43,009.61<br>\$1,515,759.71 |                     |
|                         |                |                | Quarterly Ret                   | urn on Investm                   | nent: 2.84%                   |                     |

Your account performance was calculated using a weighted rate of return based on the level and timing of cash flows in and out of the Trust.