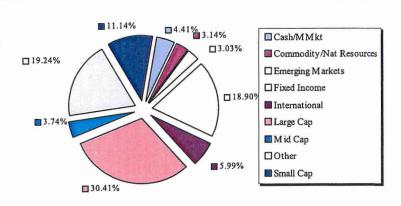

# TOTAL POOL

| Ending Account Market   |                  |  |  |  |  |  |  |  |  |
|-------------------------|------------------|--|--|--|--|--|--|--|--|
| Value:                  | \$354,097,725.65 |  |  |  |  |  |  |  |  |
| Investment Allocation   |                  |  |  |  |  |  |  |  |  |
| Cash/MMkt               | 4.41%            |  |  |  |  |  |  |  |  |
| Fixed Income            | 18.90%           |  |  |  |  |  |  |  |  |
| Large Cap               | 30.41%           |  |  |  |  |  |  |  |  |
| Mid Cap                 | 3.74%            |  |  |  |  |  |  |  |  |
| Small Cap               | 11.14%           |  |  |  |  |  |  |  |  |
| International           | 5.99%            |  |  |  |  |  |  |  |  |
| Commodity/Nat Reso      | ource 3.14%      |  |  |  |  |  |  |  |  |
| <b>Emerging Markets</b> | 3.03%            |  |  |  |  |  |  |  |  |
| Other                   | 19.24%           |  |  |  |  |  |  |  |  |
|                         | 100.00%          |  |  |  |  |  |  |  |  |