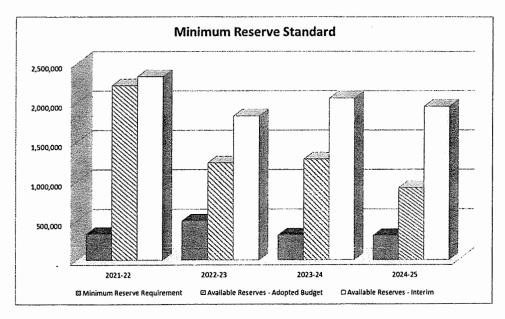

The next graph presents the district's 2022-23 Second Interim reserve status compared with the original adopted budget and state minimum reserve requirement.

### COMMENTS AND RECOMMENDATIONS

This section of our letter lists comments and recommendations we consider appropriate as a result of our review and current state budget projections.

- The district is projecting current and future reserves that reflect a sound fiscal position. We commend the district for maintaining a secure financial position.
- There are no additional comments or recommendations.