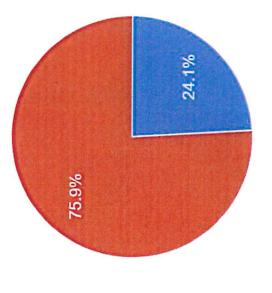

The next graph presents the district's 2022-23 Second Interim reserve status compared with the original adopted budget and state minimum reserve requirement.

### COMMENTS AND RECOMMENDATIONS

This section of our letter lists comments and recommendations we consider appropriate as a result of our review and current state budget projections.

- The district is projecting current and future reserves that reflect a sound fiscal position. We commend the district for maintaining a secure financial position.
- There are no additional comments or recommendations.