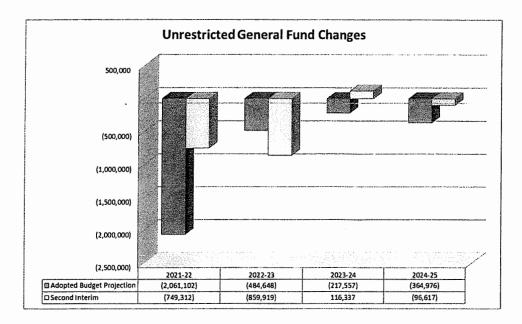

### LOCAL CONTROL FUNDING FORMULA PROJECTIONS

Below is a comparison of the district's adopted budget and the current interim's anticipated change in the unrestricted general fund balance. The differences primarily represent an updated beginning balance for the year, changes in state LCFF estimates and changes in district provided ADA estimates.

The next graph presents the district's 2022-23 Second Interim reserve status compared with the original adopted budget and state minimum reserve requirement.