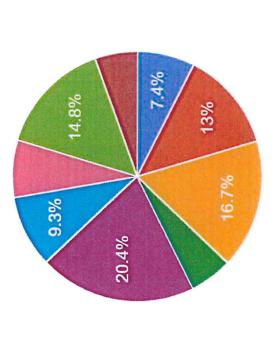

PROPOSED ACTION: APPROVE

District Calendar Survey Results 2023-2024

### Things to consider:

- Dinuba Unified District Calendar to ensure positive attendance for both districts.
- Staff Survey Results (Certificated and Classified)
- Parent Survey
- Attendance Data for 2022-2023
- Maximizing Instructional Time MS District Calendars for the past 11 years
- Impact on Interdistrict Transfer families (Dinuba and Monso<mark>n-S</mark>ultana)