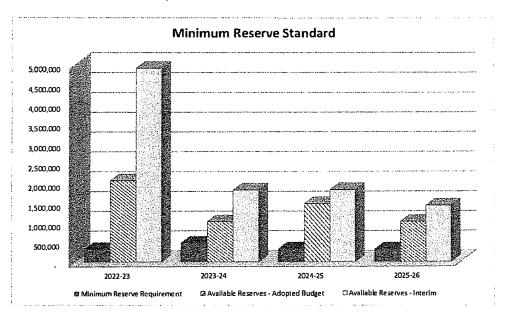

The next graph presents the district's 2023-24 Second Interim reserve status compared with the original adopted budget and state minimum reserve requirement.

#### COMMENTS AND RECOMMENDATIONS

This section of our letter lists comments and recommendations we consider appropriate as a result of our review and current state budget projections.

- The district is projecting current and future reserves that reflect a sound fiscal position. We commend the district for maintaining a secure financial position.
- There are no additional comments or recommendations.