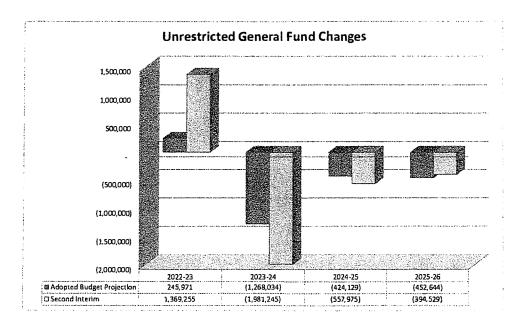

#### LOCAL CONTROL FUNDING FORMULA PROJECTIONS

The next page provides a comparison of the district's adopted budget and the current interim's anticipated change in the unrestricted general fund balance. The differences primarily represent an updated beginning balance for the year, changes in state LCFF estimates and changes in district provided ADA estimates.

The next graph presents the district's 2023-24 Second Interim reserve status compared with the original adopted budget and state minimum reserve requirement.