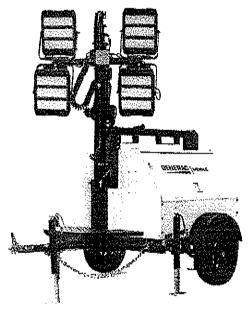

ted under is no longer in effect.

SUBTOTAL:

\$18,199.00

TOTAL

\$16,899.00

TAX:

\$1,478.66

ORDER TOTAL:

\$19,677.66



6/8/15 kW



# WIDE-BODY LIGHT TOWER 4000 Series

**Liquid Cooled Diesel Engine** 



# INCLUDES:

- Large fuel capacity for increased run time
- Wide body chassis with containment option for on or off road towing
- 4×320 watt Generac G4 LED luminaries
- Configurable outlets for auxiliary power
- · Easy to set up for rental applications
- Heavy duty metal enclosure for durability
- Standard electric-power mast for quick deployment
- DOT trailer with wide body wheel base for stability
- 5 year LED warranty
- CSA certified
- 1,000 hr oil change interval







MLT4060KVLED, MLT4060MVLED, – 6KW 60Hz MLT4080KVLED, – 8kW 60Hz MLT4150MVLED, – 15KW 60Hz Configurad Models



Picture may not reliect actual configurations.

# **FEATURES**

- HEAVY DUTY APPLICATIONS: Industry proven wide-body design, with multiple power nodes and engine options to choose from. This machine is available with a variety of options to suit application needs.
- LED VERSIONS OFFER EXTENDED RUN-TIMES, LESS REFUELING, AND MORE CONVENIENCE POWER DUE TO EFFICIENT G4 LIGHTING.
- O TEST CRITERIA:
  - ✓ PROTOTYPE TESTED
- PROVEN GENERAC WIDE BODY SERIES MOTOR STARTING ABILITY
- CSA TESTED
- ✓ COLD WEATHER TESTED
- DIFFUSED LIGHTING: Solution for highway applications requiring glare-free tighting.
- HEAVY-DUTY TRAILER DESIGN: For off-road towing, Loaf-spring suspension.

- SET-UP AND OPERATION: Designed to be user-friendly and efficient for rental applications.
- MULTIPLE ELECTRIC POWER CONV