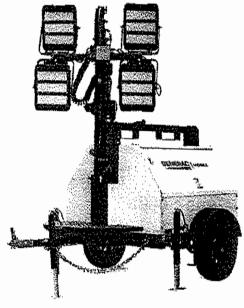

atemobileproducts.com/service-support/manuals □ 70 in (1.78 m) E 140 in (3.56 m) \*\*Dimensions are approximate.\*



# 6/8/15 kW



# WIDE-BODY LIGHT TOWER 4000 Series

**Liquid Cooled Diesel Engine** 





## INCLUDES:

- Large fuel capacity for increased run time
- Wide body chassis with containment option for on or off road towing
- 4×320 watt Generac G4 LED furninaries
- Configurable outlets for auxiliary power
- Easy to set up for rental applications
- Heavy duty metal enclosure for durability
- Standard electric-power mast for quick deployment
- DOT trailer with wide body wheel base for stability
- 5 year LED warranty
- C\$A certified
- 1,000 hr oil change interval







MLT4060KVLED, MLT4060MVLED, -- 6kW 60H2 MLT4080KVLED, -- 8kW 60Hz MLT4150MVLED, -- 15kW 60Hz Configured Models



Picture may not reflect actual configurations.

# **FEATURES**

- HEAVY DUTY APPLICATIONS: Industry proven wide-body design, with multiple power nodes and engine options to choose from. This machine is available with a variety of options to suit application needs.
- LED VERSIONS OFFER EXTENDED RUN-TIMES, LESS REFUELING. AND MORE CONVENIENCE POWER DUE TO EFFICIENT G4 LIGHTING.
- O TEST CRITERIA:
  - ✓ PROTOTYPE TESTED
     ✓ CSA TESTED
- PROVEN GENERAC WIDE BODY SERIES MOTOR STARTING ABILITY
- ✓ COLD WEATHER TESTED
- DIFFUSED LIGHTING: Solution for highway applications requiring glare-free flighting.
- HEAVY-DUTY TRAILER DESIGN: For off-road towing. Leaf-spring suspension.

- SET-UP AND OPERATION: Designed to be user-friendly and efficient for rental applications.
- MULTIPLE ELECTRIC POWE