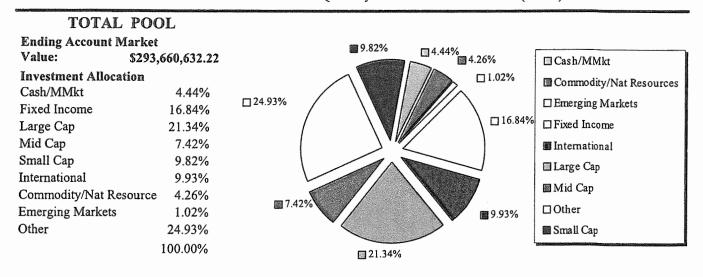

#### July-September 2022 Quarter SISC GASB 45 -1.66%

Additional commentary provided by our investment manager, Fred Bayles, Graystone Consulting, is presented below:

Inflation...the elephant in the room. The Fed is aggressively fighting inflation with their only monetary tool to do so--interest rates. As of this writing, we have seen 4 interest rate hikes of 75 basis points. A 3% rise in rates in this short period of time is unprecedented as the Fed is committed to getting inflation back down to 2%. Inflation, the lack of China's ability to control COVID through their "lockdown" policy, supply chain constraints, and a strong dollar have all contributed to weakness this year in almost every asset class. 3<sup>rd</sup> quarter earnings have been rough with a few bright spots in technology. Mortgage rates are now the highest they have been in decades thereby slowing the housing market for new home buyers and, existing residential homeowners have seen values of their homes decrease from November 2021 highs.

Now the good news. There is always a lag time between when the Fed raises rates and changes to the CPI (Consumer Price Index which is the measure of inflation). 4 interest rate hikes and barely a move in the index means we are getting close to seeing a change. The next CPI print is next week and we are hoping to see some sort of movement down. Morgan Stanley's Chief Strategist, Mike Wilson, who has correctly called this market decline, has stated we are in the 9<sup>th</sup> inning of the bear market and in the first quarter of 2023 we should get some sort of reprieve. The good news in the bond market is we are now seeing 2-year treasury notes paying 4.75% and 1-year treasury notes paying over 4%.

The SISC GASB 45 Trust reported good returns this past quarter and year-to-date versus its benchmark. The trust was down -1.66% for the quarter versus the benchmark return of -5.33% and YTD we are down -14.73% versus the benchmark down -21.88%. Although negative, this is very good performance due to our diversification strategies and the use of non-correlated assets which have greatly helped our portfolio. These types of assets offset volatility and help quite a bit in difficult markets. They have helped SISC tremendously this year.

In summary I do see a light at the end of the tunnel as bear markets do not last forever. We have been positioned in the GASB 45 Trust to weather storms as you have seen, but we are also positioned to be on the stock market train when it speeds up. The stock market train always gets to its destination, it's just a question of whether you're on the train or not.